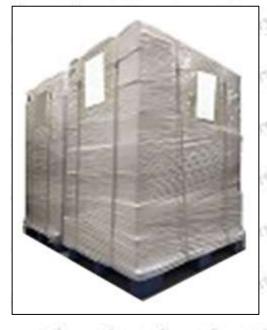

Pallet Shipping: Use fumigation free and recycling trays that meet export requirements, and use white wrapping protective film to wrap and bind with cable ties for the outside, such as picture No. 4, also, the products can be packaged according to customers' requirements.

Pic No. 4

**Pallet Shipping:** Use pallet that meet export requirements, and use white wrapping protective film to wrap and bind with cable ties