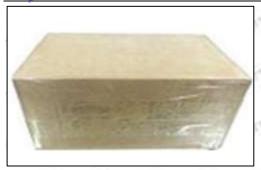

#### **3.7.0445110317 Injector's Packing**

**Domestic express packaging:** Usually wrapped in waterproof scotch tape, such as picture No.2.

International express packaging: Wrapped with waterproof yellow tape After wrapping the black protective film, such as picture No. 3.

Mob/WhatsApp: +86 13410541523 Tel: +8675523215133

Email: ruby@shumatt.com Website: www.shumatt.com

Pic No. 2

Domestic express packaging:

Wrapped with Transparent tape

Pic No. 3
International express packaging:
Wrapped with yellow tape after wrapping black protective film