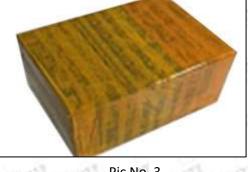

#### **3.7.0445110317 Injector's Packing**

**Domestic express packaging:** Usually wrapped in waterproof scotch tape, such as picture No.2.

International express packaging: Wrapped with waterproof yellow tape After wrapping the black protective film, such as picture No. 3.

Mob/WhatsApp: +86 13410541523 Tel: +8675523215133

Email: ruby@shumatt.com Website: www.shumatt.com

Pic No. 2

Domestic express packaging:

Wrapped with Transparent tape

Pic No. 3
International express packaging:
Wrapped with yellow tape after wrapping black protective film