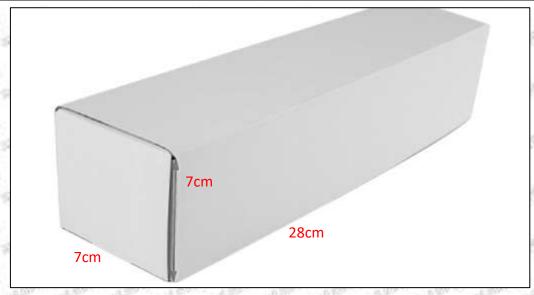

### 1.5.0445110317 Injector's Specifications and Dimensions

Injector Size: 21.5cm\*4 cm \*4 cm = 344cm3 (L\*W\*H=V)

**Injector Net Weight:** 0.55kg

Gross Weight: 0.6kg

**Injector Quality:** China Made Brand New **Package Size:** 28cm\*7 cm \*7 cm = 1372 cm<sup>3</sup> **Injector Type:** Diesel Common Rail Injector

### (2) Injector Box Size

Mob/WhatsApp: +86 13410541523 Tel: +8675523215133

Email: ruby@shumatt.com Website: www.shumatt.com

| No. | Name         | Injector Package Size (cm) |
|-----|--------------|----------------------------|
| 1   | Injector Box | 28*7*7                     |