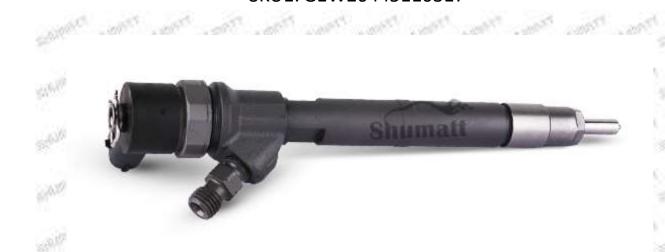

### 1.1. 0445110317 Injector's Basic Information

| Title          | China made new high quality diesel injector 0445110317 fuel injector CRI2-14 |
|----------------|------------------------------------------------------------------------------|
| SKU 1          | G1W20445110317                                                               |
| SKU 2          |                                                                              |
| Dissair erroen | Script 113 Calco Script Const Contact Scripts Script Script Script Script    |

### 1.4.0445110317 Injector's Parameter

Adaptation System: Common Rail System

**Injector Series: 110 Series** 

Parameter Performance: CRI2-14

Matching Accessories: F 00V C17 505, gasket

Injector Type: Electromagnetic Injector
Support System Maximum Pressure: 1400
Vehicle Configuration Information: XINCHEN

### 1.5.0445110317 Injector's Specifications and Dimensions

Injector Size: 21.5cm\*4 cm \*4 cm = 344cm3 (L\*W\*H=V)

**Injector Net Weight:** 0.55kg

Gross Weight: 0.6kg

**Injector Quality:** China Made Brand New **Package Size:** 28cm\*7 cm \*7 cm = 1372 cm<sup>3</sup> **Injector Type:** Diesel Common Rail Injector